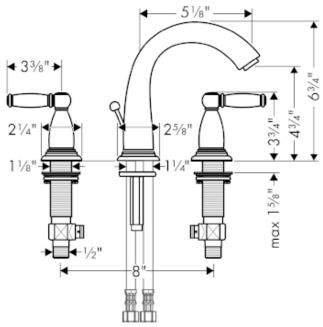

## **SPECIFICATION SHEET - fittings**

| BRAND:                         | hansgrohe                                                                                                                                  | Product Photo: |  |
|--------------------------------|--------------------------------------------------------------------------------------------------------------------------------------------|----------------|--|
| ORIGIN:                        | Germany                                                                                                                                    |                |  |
| SERIES:                        | Swing C                                                                                                                                    |                |  |
| PRODUCT<br>DESCRIPTION:        | 3-hole 2 lever handles widespread basin faucet with pop-up assembly • Flow rate: 5.5 l./min. at 3 bar • Flow pressure; 1~5 bar (15~70 psi) |                |  |
| MODEL No.                      | 06117 820                                                                                                                                  |                |  |
| FINISH/COLOUR:                 | Brushed Nickel                                                                                                                             |                |  |
| DIMENSIONS:                    |                                                                                                                                            |                |  |
| OPTIONAL<br>MATCHING<br>PARTS: | 2x angle valve ½"x¾" 2x Flexible hose 9/16" x½"x12" 1x basin waste trap                                                                    |                |  |